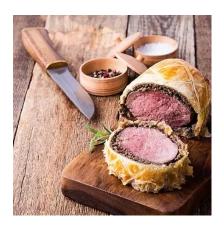

## **Holiday Beef Wellington**

Friday & Saturday nights @ 7:00 pm in February!

\$85-\$95 per person

Our show begins with a warm & comforting French Onion Soup.

For the main event, dive into a classic Beef Wellington with Mushroom Duxelle and Prosciutto in a Port Wine Reduction accompanied by Sauteed Spinach and Fingerling Potatoes.